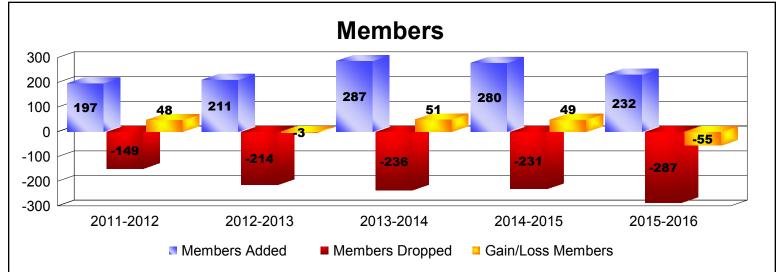

District 4 L4 As of June 2016 Cumulative

| Year      | New<br>Clubs | Dropped<br>Clubs | Gain/<br>Loss<br>Clubs | New<br>Members | Charter<br>Members | Reinstate<br>Members | Transfer<br>Members | Total<br>Member<br>Added | Total<br>Members<br>Dropped | Gain/<br>Loss<br>Members |
|-----------|--------------|------------------|------------------------|----------------|--------------------|----------------------|---------------------|--------------------------|-----------------------------|--------------------------|
| 2011-2012 | 0            | 0                | 0                      | 182            | 0                  | 3                    | 12                  | 197                      | -149                        | 48                       |
| 2012-2013 | 0            | -2               | -2                     | 189            | 0                  | 8                    | 14                  | 211                      | -214                        | -3                       |
| 2013-2014 | 2            | -1               | 1                      | 225            | 44                 | 14                   | 4                   | 287                      | -236                        | 51                       |
| 2014-2015 | 1            | 0                | 1                      | 240            | 28                 | 7                    | 5                   | 280                      | -231                        | 49                       |
| 2015-2016 | 0            | -2               | -2                     | 213            | 0                  | 9                    | 10                  | 232                      | -287                        | -55                      |
| Average   | 1            | -1               | 0                      | 210            | 14                 | 8                    | 9                   | 241                      | -223                        | 18                       |