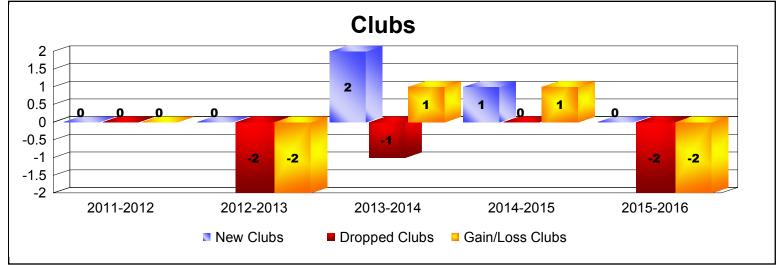

District 4 L4 As of June 2016 Cumulative

| Year      | New<br>Clubs | Dropped<br>Clubs | Gain/<br>Loss<br>Clubs | New<br>Members | Charter<br>Members | Reinstate<br>Members | Transfer<br>Members | Total<br>Member<br>Added | Total<br>Members<br>Dropped | Gain/<br>Loss<br>Members |
|-----------|--------------|------------------|------------------------|----------------|--------------------|----------------------|---------------------|--------------------------|-----------------------------|--------------------------|
| 2011-2012 | 0            | 0                | 0                      | 182            | 0                  | 3                    | 12                  | 197                      | -149                        | 48                       |
| 2012-2013 | 0            | -2               | -2                     | 189            | 0                  | 8                    | 14                  | 211                      | -214                        | -3                       |
| 2013-2014 | 2            | -1               | 1                      | 225            | 44                 | 14                   | 4                   | 287                      | -236                        | 51                       |
| 2014-2015 | 1            | 0                | 1                      | 240            | 28                 | 7                    | 5                   | 280                      | -231                        | 49                       |
| 2015-2016 | 0            | -2               | -2                     | 213            | 0                  | 9                    | 10                  | 232                      | -287                        | -55                      |
| Average   | 1            | -1               | 0                      | 210            | 14                 | 8                    | 9                   | 241                      | -223                        | 18                       |